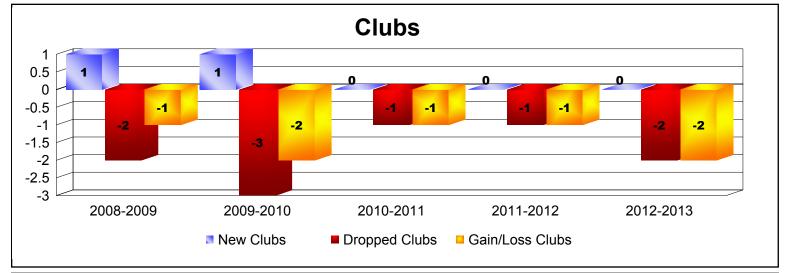

District 201Q3 As of June 2013 Cumulative

| Year      | New<br>Clubs | Dropped<br>Clubs | Gain/<br>Loss<br>Clubs | New<br>Members | Charter<br>Members | Reinstate<br>Members | Transfer<br>Members | Total<br>Member<br>Added | Total<br>Members<br>Dropped | Gain/<br>Loss<br>Members |
|-----------|--------------|------------------|------------------------|----------------|--------------------|----------------------|---------------------|--------------------------|-----------------------------|--------------------------|
| 2008-2009 | 1            | -2               | -1                     | 180            | 20                 | 12                   | 40                  | 252                      | -258                        | -6                       |
| 2009-2010 | 1            | -3               | -2                     | 209            | 25                 | 7                    | 47                  | 288                      | -258                        | 30                       |
| 2010-2011 | 0            | -1               | -1                     | 190            | 0                  | 5                    | 25                  | 220                      | -288                        | -68                      |
| 2011-2012 | 0            | -1               | -1                     | 225            | 0                  | 8                    | 34                  | 267                      | -255                        | 12                       |
| 2012-2013 | 0            | -2               | -2                     | 183            | 1                  | 5                    | 26                  | 215                      | -249                        | -34                      |
| Average   | 0            | -2               | -1                     | 197            | 9                  | 7                    | 34                  | 248                      | -262                        | -13                      |