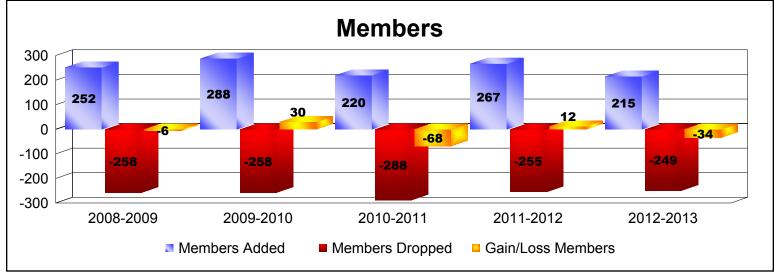

District 201Q3 As of June 2013 Cumulative

| Year      | New<br>Clubs | Dropped<br>Clubs | Gain/<br>Loss<br>Clubs | New<br>Members | Charter<br>Members | Reinstate<br>Members | Transfer<br>Members | Total<br>Member<br>Added | Total<br>Members<br>Dropped | Gain/<br>Loss<br>Members |
|-----------|--------------|------------------|------------------------|----------------|--------------------|----------------------|---------------------|--------------------------|-----------------------------|--------------------------|
| 2008-2009 | 1            | -2               | -1                     | 180            | 20                 | 12                   | 40                  | 252                      | -258                        | -6                       |
| 2009-2010 | 1            | -3               | -2                     | 209            | 25                 | 7                    | 47                  | 288                      | -258                        | 30                       |
| 2010-2011 | 0            | -1               | -1                     | 190            | 0                  | 5                    | 25                  | 220                      | -288                        | -68                      |
| 2011-2012 | 0            | -1               | -1                     | 225            | 0                  | 8                    | 34                  | 267                      | -255                        | 12                       |
| 2012-2013 | 0            | -2               | -2                     | 183            | 1                  | 5                    | 26                  | 215                      | -249                        | -34                      |
| Average   | 0            | -2               | -1                     | 197            | 9                  | 7                    | 34                  | 248                      | -262                        | -13                      |